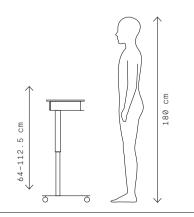

 $\text{W}\,700\ \times\ \text{D}\,500\ \text{mm}$ Dimensions

H640 - 1125 mm

22.5 kg Weight

Glider Soft castors for hard floors, with stop function.

Stackability Not stackable.

Accessories with practical tray and cable coil