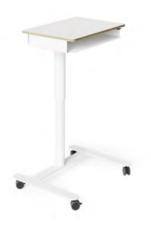

## FLEX UP

Recommended use School, university, educational facilities, office, seminar rooms

Material Frame/tray: powder-coated steel pipe and steel sheet, this is firmly screwed to the

multiplex top

Table top: Multiplex board with HPL coating (19 mm) from sustainable PEFC (certificate registration no. TUEV-PEFC-COC-160662-012) cultivation.

Raw edge, finely sanded (oiled edge, at an extra charge).

Colours Standard colours:

05 Snow White 06 Graphite Black

Properties Powder-coated tubular steel column with integrated gas pressure spring.

Infinitely height adjustable Teacher's desk/standing table

 $\text{W}\,700\ \times\ \text{D}\,500\ \text{mm}$ Dimensions

H640 - 1125 mm

22.5 kg Weight

Glider Soft castors for hard floors, with stop function.

Stackability Not stackable.

Accessories with practical tray and cable coil