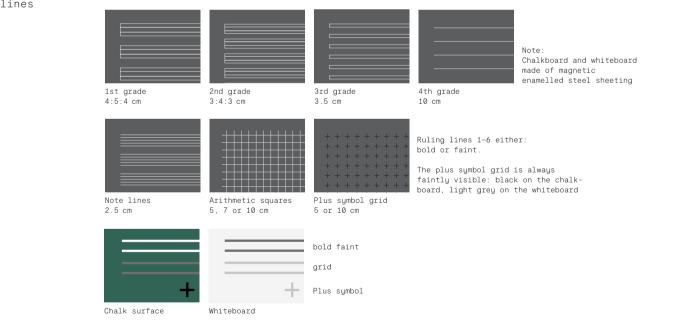

Anthracite

Ruling lines

| Sizes      | Wall rail, extremely flat, only 1.5 cm thick<br>Standard lengths 200 and 300 cm                                                                            |
|------------|------------------------------------------------------------------------------------------------------------------------------------------------------------|
|            | Standard board dimension 100 $	imes$ 100 cm Pinboard weight only 3 kg./chalkboard or whiteboard 6 kg.                                                      |
|            | Additional formats: $120 \times 100$ cm and $120 \times 120$ cm                                                                                            |
| Test mark  | GS - Certified Safety: with safety fitting for schools. Removal only possible at a 15° angle.                                                              |
| Properties | Unique fitting which can be hung up in both portrait and landscape format. Both sides of the boards can be used in any combination. Lightweight: only 3 kg |
| Dimensions | Chalkboards Whiteboards Pinboards Whiteboards Pinboards Whiteboards Whiteboards Whiteboards Whiteboards Pinboards                                          |