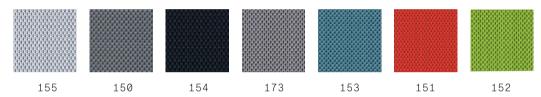

100% polyester, 305 g/m² abrasion resistance 100,000 Martindales, 5-year guarantee against fraying, lightfastness 5, flame retardant, flame-retardant foam material

FAME

95% New Zealand wool / 5% polyamide, 630 g/m2, 150,000 abrasion cycles, light fastness 6, Rub fastness 5-7