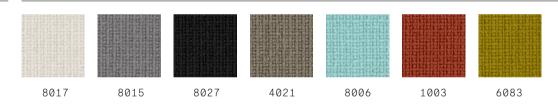

100% polyester, 305 g/m² abrasion resistance 100,000 Martindales, 5-year guarantee against fraying, lightfastness 5, flame retardant, flame-retardant foam material

FAME

95% New Zealand wool / 5% polyamide, 630 g/m2, 150,000 abrasion cycles, light fastness 6, Rub fastness 5-7