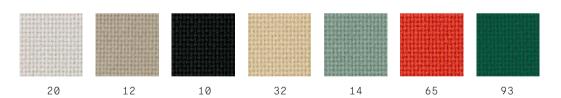

CEED

85% Pure new wool / 15% Polyamide,CA. 520 g/m2, 150,000 abrasion cycles, light fastness 5--7, rub fastness 4--5

Full cushion

Only available for size 6.

100% cowhide (2.5 cm thick) on top and bottom side with visible decorative stitching all around.